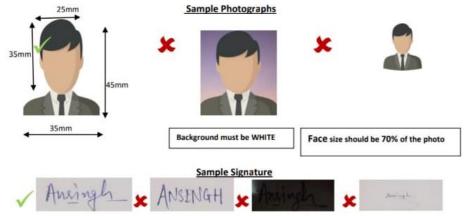

# Acceptable Specification of Photograph

• The size of the color photograph has to be **45mm in height x 35mm in width** taken on **a white background without borders**. The face on the photograph must be of 35mm height and 25mm width (**face size should be 70% of the Photograph**).

- The photograph must be of MATT finish.
- The photograph must be in JPEG/JPG Format only.

### Acceptable Specifications of Signature

- The size of the scanned signature image is **20mm in height x 45mm in width** on a white background.
- The Signature image must be in JPEG/JPG format only.
- Signature Uploaded and signature on a physical copy of the application must be the same.
- All signatures to be done in black ink (Ball pen only).